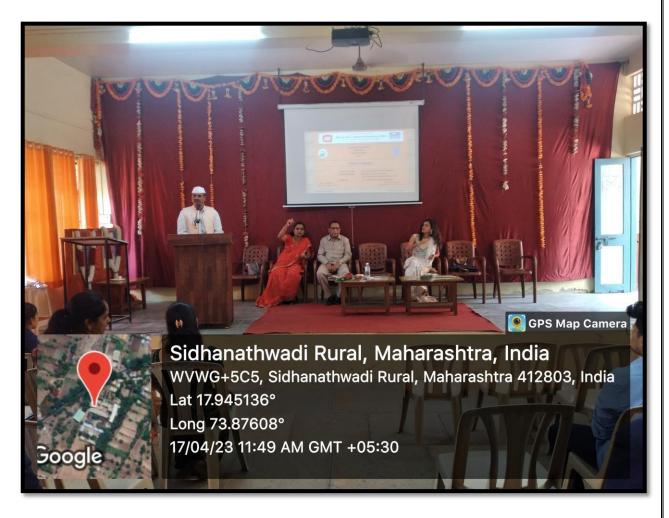

Janta shikshan sanstha

KisanVeer Mahavidyalaya Wai

Department of B.C.A

Organized

Gust lecture on

Career in Designing Report

A Guest Lecture on "Career in Designing 'was organized by the Department of B.C.A on 17/04/2023, Miss Sayali Salvi UX Designer at NOCT, Panchgani was the Chief Guest for the program. Principal Dr. G.J Fagare, Dr. Jaywant chaudhari Secretory of Janta Shikshan Sanstha wai also present for the program.

Principal G. J. Fagare welcomed Miss. Sayali Salvi and Dr. Choudhari with the bouquet Miss. A. S. Kadam HOD of B.C.A. Department welcomed Principal Dr. Fagare sir.

In this lecture, Miss Salvi pointed out the different career opportunities in the Designing. She stated that for designing, one not only have the sketching and painting knowledge but also have the extraordinary thinking power and innovative ideas, She told that there are multiple areas in designing like UI Designing, graphics Designing, UX Designing Ornamental

Designing in which students can build their careers. At the last Miss Salvi answered different questions of the students.

Hon. Principal G. J. Fagare delivered the presidential speech in which he underlined the importance of career Opportunities in various areas. He said that students should be aware about the current technologies available in the todays technological era.

Miss. S. S. Choudhari anchored program and Mrs. A.S. Kadam HOD of B.C.A Department gave the introductory speech as well as introduction of Chief Guest. Ass. Prof. P. V. Gaikwad offered a vote of thanks, Students from BCA II and III along with teachers attended the program.