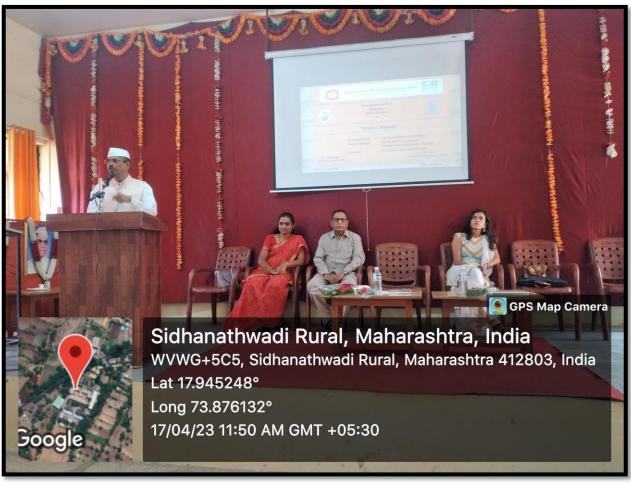

Janta shikshan sanstha

KisanVeer Mahavidyalaya Wai

Department of B.C.A

Organized

Gust lecture on

Career in Designing Report

A Guest Lecture on "Career in Designing 'was organized by the Department of B.C.A on 17/04/2023, Miss Sayali Salvi UX Designer at NOCT, Panchgani was the Chief Guest for the program. Principal Dr. G.J Fagare, Dr. Jaywant chaudhari Secretory of Janta Shikshan Sanstha wai also present for the program.

Principal G. J. Fagare welcomed Miss. Sayali Salvi and Dr. Choudhari with the bouquet Miss. A. S. Kadam HOD of B.C.A. Department welcomed Principal Dr. Fagare sir.

In this lecture, Miss Salvi pointed out the different career opportunities in the Designing. She stated that for designing, one not only have the sketching and painting knowledge but also have the extraordinary thinking power and innovative ideas, She told that there are multiple areas in designing like UI Designing, graphics Designing, UX Designing Ornamental

Designing in which students can build their careers. At the last Miss Salvi answered different questions of the students.

Hon. Principal G. J. Fagare delivered the presidential speech in which he underlined the importance of career Opportunities in various areas. He said that students should be aware about the current technologies available in the todays technological era.

Miss. S. S. Choudhari anchored program and Mrs. A.S. Kadam HOD of B.C.A Department gave the introductory speech as well as introduction of Chief Guest. Ass. Prof. P. V. Gaikwad offered a vote of thanks, Students from BCA II and III along with teachers attended the program.